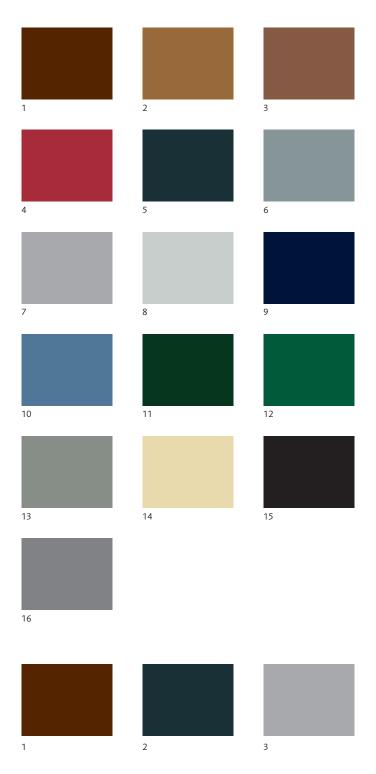

## 15 preferred colour options for Woodgrain and Silkgrain surface

- 1 Terra Brown (based on RAL 8028)
- 2 Ochre Brown (based on RAL 8001)
- 3 Clay Brown (based on RAL 8003)
- 4 Ruby Red (based on RAL 3003)
- 5 Anthracite Grey (based on RAL 7016)
- 6 Window Grey (based on RAL 7040)
- 7 White Aluminium (based on RAL 9006)
- 8 Light Grey (based on RAL 7035)
- 9 Steel Blue (based on RAL 5011)
- 10 Pigeon Blue (based on RAL 5014)
- 11 Fir Green (based on RAL 6009)
- 12 Moss Green (based on RAL 6005)
- 13 Stone Grey (based on RAL 7030)
- 14 Light Ivory (based on RAL 1015)
- 15 Jet Black (based on RAL 9005)
- 16 Grey Aluminium (based on RAL 9007)

The colours shown are a favourably priced option, any other colour from the RAL colour chart can be ordered.

## 3 preferred colour options for Sandgrain surface

- 1 Terra Brown (RAL 8028)
- 2 Anthracite Grey (RAL 7016)
- 3 White Aluminium (RAL 9006)

In addition to the above standard colours we can also paint your door to any RAL colour to suit your individual requirements.