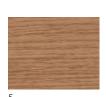

## Surfaces and colours - You have the choice

Surface options for Georgian and Linear sectional doors in Traffic White (RAL 9016)

- 1 Woodgrain surface
- 2 Silkgrain surface
- 3 Sandgrain surface

Timber effect surface options for Georgian, Linear Medium and Linear Large sectional doors