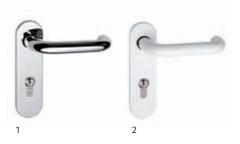

## Diecast handle options for GRP and timber panel doors

- 1 Chrome effect
- 2 White3 Brass effect

- Lever handle options for steel and timber side-hinged and garage side doors
- 1 Chrome effect
- 2 White