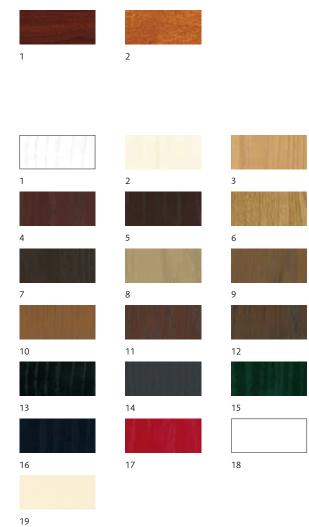

# Colour and door finish options

Colour options and surface finishes for steel panel, side-hinged and garage side doors

- 1 Traffic White (based on RAL 9016) 2 Moss Green (based on RAL 6005) 3 Ruby Red (based on RAL 3003) 4 Signal Blue (based on RAL 5005) 5 Jet Black (based on RAL 9005) 6 Terra Brown (based on RAL 8028) 7 Steel Blue (based on RAL 5011) 8 Light Ivory (based on RAL 1015) 9 Pigeon Blue (based on RAL 5014) 10 Fir Green (based on RAL 6009) 11 Anthracite Grey (based on RAL 7016) 12 Stone Grey (based on RAL 7030) 13 Light Grey (based on RAL 7035) 14 Clay Brown (based on RAL 8003) 15 Window Grey (based on RAL 7040) 16 Chartwell Green (based on BS 4800) 17 Slate Grey (based on RAL 7015) 18 Golden Brown
- 19 Burgundy Brown

Exclusive Colour Option for Design Range steel panel garage doors

1 Titan Metallic (CH 703)

#### Timber-effect surface finishes for steel panel garage doors

1 Foil-coated timber-effect Rosewood

2 Foil-coated timber-effect Golden Oak

### Colour finishes for GRP panel doors

| _  |                 |
|----|-----------------|
| 1  | White           |
| 2  | Magnolia        |
| 3  | Bleached Oak    |
| 4  | Red Mahogany    |
| 5  | Dark Mahogany   |
| 6  | Light Oak       |
| 7  | Dark Oak        |
| 8  | Irish Oak       |
| 9  | Honey Beech     |
| 10 | Teak            |
| 11 | Rosewood        |
| 12 | Golden Brown    |
| 13 | Ebony           |
| 14 | Anthracite Grey |
| 15 | Green           |
| 16 | Blue            |
| 17 | Red             |
| 18 | Gloss White     |
| 19 | Gloss Magnolia  |
|    |                 |

Fully finished stain for timber panel, side-hinged and garage side doors

- 1 Light Oak
- 2 Antique Oak
- 3 Mahogany
- 4 Walnut 5 Chestnut
- 6 Ebony