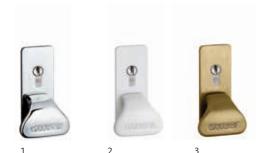

### Diecast handle options for steel panel doors

- 1 Chrome effect
- 2 White
- 3 Brass effect
- 4 Brushed steel effect\*
- \* Supplied as standard on Design range doors