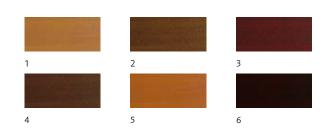

Fully finished stain for timber panel, side-hinged and garage side doors

- 1 Light Oak
- 2 Antique Oak
- 3 Mahogany
- 4 Walnut 5 Chestnut
- 6 Ebony