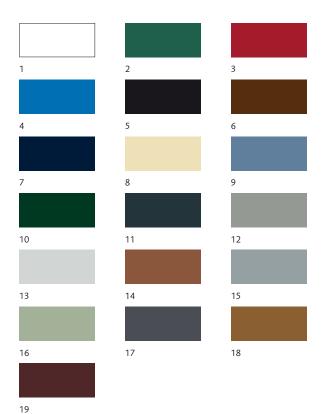

# Colour and door finish options

Colour options and surface finishes for steel panel, side-hinged and garage side doors

- 1 Traffic White (based on RAL 9016) 2 Moss Green (based on RAL 6005) 3 Ruby Red (based on RAL 3003) 4 Signal Blue (based on RAL 5005) 5 Jet Black (based on RAL 9005) 6 Terra Brown (based on RAL 8028) 7 Steel Blue (based on RAL 5011) 8 Light Ivory (based on RAL 1015) 9 Pigeon Blue (based on RAL 5014) 10 Fir Green (based on RAL 6009) 11 Anthracite Grey (based on RAL 7016) 12 Stone Grey (based on RAL 7030) 13 Light Grey (based on RAL 7035) 14 Clay Brown (based on RAL 8003) 15 Window Grey (based on RAL 7040) 16 Chartwell Green (based on BS 4800) 17 Slate Grey (based on RAL 7015) 18 Golden Brown
- 19 Burgundy Brown